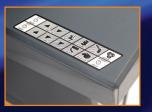

## ECO PLUS Refraction Unit

Combines modern design, comfort and features for great value.

Control panel

Phoropter Arm

- 2 Instrument sliding table top with optional electrical height adjustment.
- COMFORT Chair with arm rests and footrest, 45 degree swivel.
- Trial Lens set drawer accommodates a full trial lens set.
- Simple connection of all types of slit lamps and slit lamp illumination control.