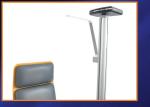

mot

**Reading lamp** 

Trial lens tray

- Convenient full featured control panel.
- Aluminium post with illumination LEDs.
- Versatile phoropter arm included.
- Clean clinical colour off white light grey stand with mid tone grey upholstery.
- Steel base powder coated.
- Foot switch for chair height adjustment.