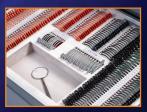

mot

**Reading lamp** 

Trial lens tray

- Convenient full featured control panel.
- Aluminium post with illumination LEDs.
- Versatile phoropter arm included.
- Clean clinical colour off white light grey stand with mid tone grey upholstery.
- Steel base powder coated.
- Foot switch for chair height adjustment.